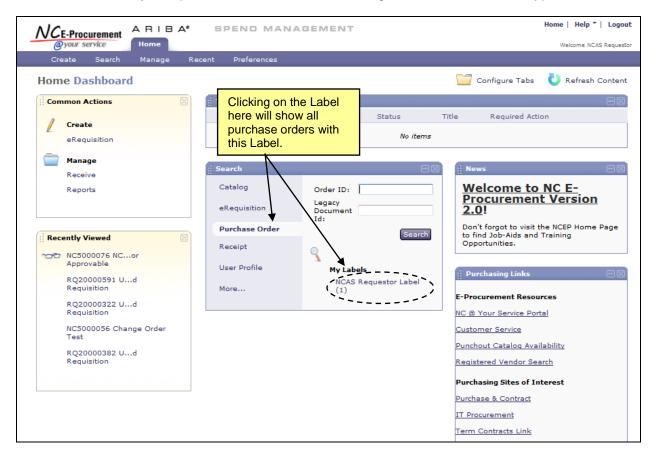

## **III. Using Labels to Locate Approvables**

Starting from the Ariba Dashboard, Labels that have been assigned to approvables can be used to locate all items with that Label assigned to them.

- 1. For a search for approvables to which a Label has been applied, the Label will appear in the **'Search'** Portlet on the Ariba Dashboard.
- 2. Select the approvable type that you would like to locate by its Label.
- 3. If a Label is available, it will appear once that search is selected.
- 4. Click on the Label name to access items in that approvable type that have been assigned that specific Label.

**Note:** If you have assigned a Label to more than one approvable type (e.g., eRequisitions and Purchase Orders) you will have to go to both the '**eRequisition**' and '**Purchase Order**' searches and click on the respective Label name in order to view the items. If you are on the '**Purchase Order**' search and click on the desired Label, any eRequisitions that have also been assigned this Label will **NOT** appear.